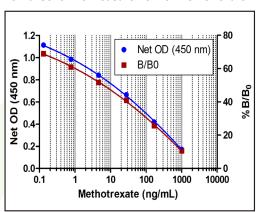

#### **Ultra-Sensitive Measurement of Methotrexate**

Standard curve experiment using Methotrexate ELISA Kit (ENZ-KIT142)

| PRODUCT NAME           | PRODUCT #   |
|------------------------|-------------|
| Methotrexate ELISA Kit | ENZ-KIT142  |
| Methotrexate, pAb      | ADI-905-052 |
| Methotrexate           | ALX-440-045 |