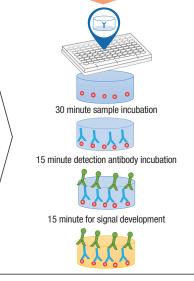

Formatted in a 96-well microplate (12 x 8 well strips), the assay is easily adapted for either automated open platforms or manual workflows.

Designed for accurate and sensitive detection, the indirect ELISA has a two-step binding process involving a specific SARS-CoV-2 antigen and a HRP conjugated anti-human IgG secondary antibody.

### TIME TO RESULT: < 2 HOURS

**Sample Collection** 

**Antibody Detection** 

**Qualitative Analysis** 

**Serum Sample** 

**Indirect ELISA** 

**Positive or Negative IgG** 