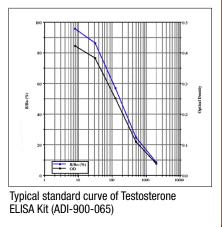

#### Testosterone ELISA Kit (ADI-900-065)

- · Highly sensitive measurement of testosterone, detecting as little as 5.67 pg/mL
- · Steroid displacement reagent provided to assay free or total testosterone
- · High-throughput format with results in 3 hours for up to 39 samples in duplicate
- · Excellent lot-after-lot consistency ideal for longitudinal studies