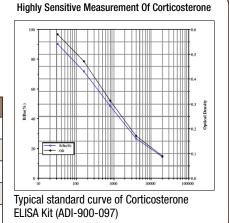

#### Corticosterone ELISA Kit (ADI-900-097)

- Sensitive measurement of corticosterone, detecting as little as 27 pg/mL
- High-throughput with results for up to 39 samples in duplicate in just 3 hours
- Built-in flexibility to measure corticosterone in any species
- · Trusted and routinely used to monitor stress levels in zoo animals