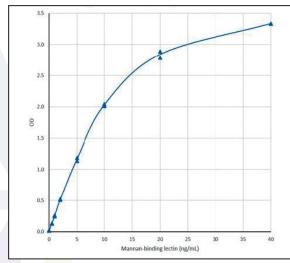

#### **Highly-sensitive Measurement of MBL**

Typical standard curve for MBL Oligomer ELISA Kit (BDP-KIT-029)

| RELATED PRODUCTS                                    | PRODUCT #   |
|-----------------------------------------------------|-------------|
| CD40L, Soluble (human) ELISA Kit (high sensitivity) | ALX-850-311 |
| Complement C3a des Arg (human) ELISA Kit            | ADI-900-058 |
| Complement C4a des Arg (human) ELISA Kit            | ADI-900-059 |
| COX-2 (human) ELISA Kit                             | ADI-900-094 |
| CRP ELISA Kit                                       | ENZ-KIT102  |
| FasL, Soluble (human) ELISA Kit                     | ALX-850-246 |
| MBL (human) mAb                                     | BPD-HYB-131 |
| MEGACD40L® Protein (soluble)(human)(recombinant)    | ALX-522-110 |
| NFκB p65 ELISA Kit (chemiluminescent)               | ADI-EKS-446 |
| SUPERFAS LIGAND® (soluble)(human)(recombinant)      | ALX-522-020 |