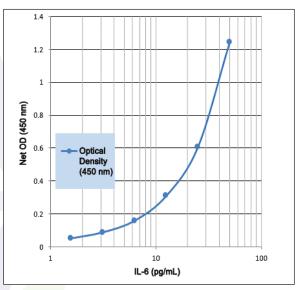

#### **Highly Sensitive Measurement of IL-6**

Standard Curve for IL-6 High-Sensitivity ELISA Kit (ENZ-KIT178)